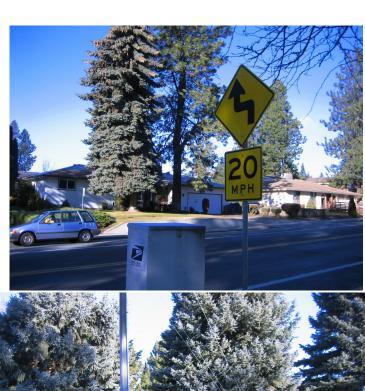

## **Neighborhood: Shiloh Hills Neighborhood**

**Location for Sign:** Near 8205 N Standard St. (just south of Colton Place) across street from 20 MPH sign. Locate on west side facing north bound traffic. Note: no parking on NB side because of bike lane; place sign on left side of NB traffic where there is parking.

**Closest Intersection**: N Standard St and Colton Place ( a block or so north of E Saint Thomas More Way)

**Which direction of traffic are you trying to capture?** North bound traffic moving from N Standard and becoming Colton as it moves NW at the yellow dog-leg 20 MPH sign.

Preferred Dates: May 2019 Alternate Dates: June 2019