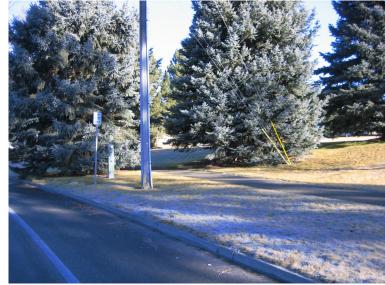

# **Neighborhood: Shiloh Hills Neighborhood**

**Location for Sign:** Across the street from 7425 N Standard St., west side of Friendship Park before trees

**Closest Intersection:** N Standard and Calkins at Friendship Park

**Which direction of traffic are you trying to capture?** Northbound traffic on N. Standard St. going past Friendship Park

Preferred Dates: July 2019 Alternate Dates: August 2019